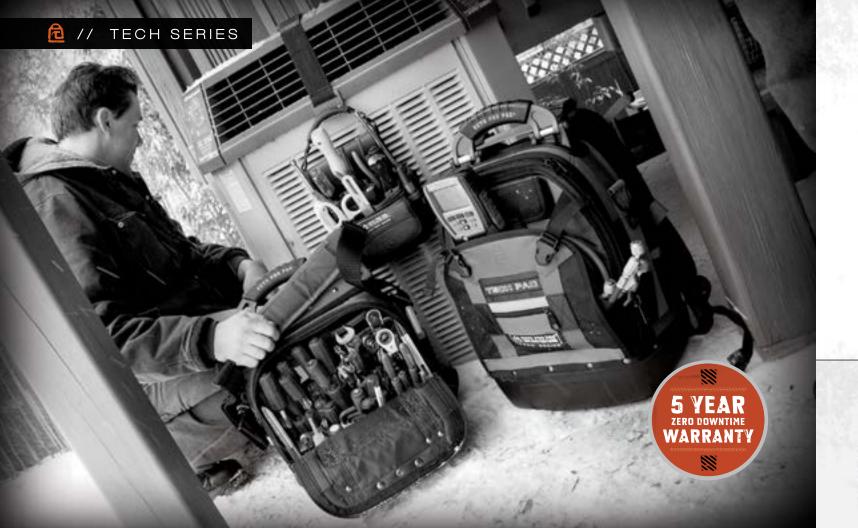

# **TECH PAC**

**56** TIERED POCKETS // **4** STORAGE PLATFORMS

**H:** 21.5" x **L:** 14.25" x **W:** 9.875"

The only backpack tool bag that stands upright thanks to its loadcentered, non-tipping platform. The TECH PAC offers hands-free mobility for hand tools, meters, accessories and mobile technology such as compact laptops and/or tablets.

### **TECH LC**

53 TIERED POCKETS // 6 ZIPPERED POCKETS

**H:** 19" x **L:** 13.5" x **W:** 9.5"

This weatherproof and compact service technician's tool bag organizes, stores and protects hand tools, meters, a cordless drill and accessories making service time quicker and efficient. Grab and go.