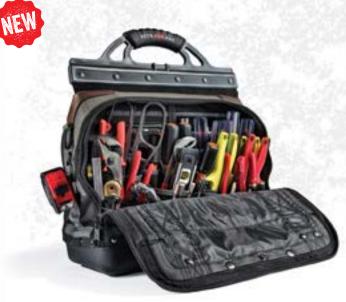

### **TECH XL**

80 TIERED POCKETS // 14 NEOPRENE POCKETS

**H:** 20.75" x **L:** 16.5" x **W:** 9.5"

Built for work and built to last, this is the service technician's version of the award-winning VETO PRO PAC XL tool bag. The TECH XL features 80 pockets and plenty of space for hand tools, parts boxes, meters, a cordless impact drill and more.

#### XL

61 TIERED POCKETS // 6 ZIPPERED POCKETS

**H:** 20.25" × **L:** 16.5" × **W:** 9.5"

This award-winning bag is built for any trade but especially popular with electricians, as it holds more than 100 tools. As with all our bags, it is made with tough 1800 denier body fabric and over-molded rubber, ergonomic grip.