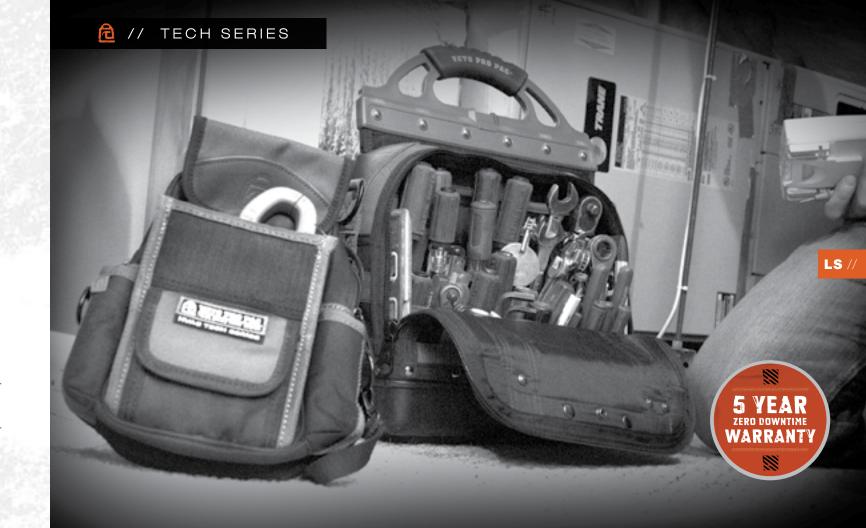

# **TECH PAC**

**56** TIERED POCKETS // **4** STORAGE PLATFORMS

**H:** 21.5" x **L:** 14.25" x **W:** 9.875"

The only backpack tool bag that stands upright thanks to its loadcentered, non-tipping platform. The TECH PAC offers hands-free mobility for hand tools, meters, accessories and mobile technology such as compact laptops and/or tablets.

# // QUICK RELEASE METAL HASP

#### // ERGONOMIC PADDED BACK

EVA thermo formed panel offering protection and carrying comfort