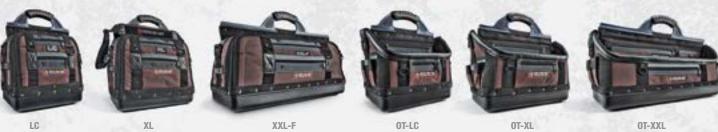

The original VETO PRO PAC series of bags includes solutions for carpenters, electricians and technicians. Whether you're doing a quick job with a few key tools or a major construction project that requires bringing your entire arsenal, you'll find an open- or closed-top option to suit any work environment or challenge.

# LC

51 TIERED POCKETS // 6 ZIPPERED POCKETS

**H:** 19" x **L:** 13.5" x **W:** 9.5"

This compact tool bag is designed for technicians and tradesmen. It has the versatility to organize, store and protect a variety of hand tools, meters, and more.

#### XL

61 TIERED POCKETS // 6 ZIPPERED POCKETS

**H:** 20.25" × **L:** 16.5" × **W:** 9.5"

This award-winning bag is built for any trade but especially popular with electricians, as it holds more than 100 tools. As with all our bags, it is made with tough 1800 denier body fabric and over-molded rubber, ergonomic grip.

# XXL-F

47 TIERED POCKETS // 7 ZIPPERED POCKETS

**H:** 17" × **L:** 25.5" × **W:** 9.5"

This bag is the "soft side" version of the classic carpenter's wooden tool box. It stores longer tools like hand saws, framing squares, pry bars, framing hammers, etc., and offers ergonomic transportation and protection on and off the jobsite.

### OT-LC

36 TIERED POCKETS // 4 ZIPPERED POCKETS

**H:** 17" x **L:** 13.5" x **W:** 9.5"

This compact version of the OT-XL is an open-top tool bag that holds up to 75 tools and gear like cordless drills, extension cords, caulk guns and anything else that fits. A compact grab-and-go workhorse.

#### OT-XL

40 TIERED POCKETS // 4 ZIPPERED POCKETS

H: 17" x L: 16.5" x W: 9.5"

This is the open-top version of the award-winning VETO PRO PAC XL, featuring the same sturdy construction and ergonomic features, but offering internal vertical pockets and open spaces to store larger punchlist items. This is a setup, grab-and-go bag which, like all OT bags, offers quick open-top accessibility and tool storage convenience.

#### OT-XXL

**58** TIERED POCKETS // **4** ZIPPERED POCKETS

**H:** 17" x **L:** 25.5" x **W:** 9.5"

This extra large tool bag accommodates hand saws, 2-foot levels, pry bars, framing squares and over 100 hand tools and accessories. Load it up, cancel your gym membership...this bag hauls.