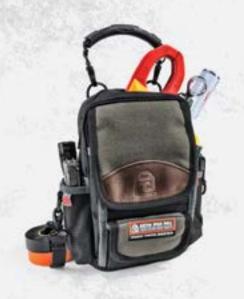

# MB

10 VERTICAL TOOL POCKETS // 2 METER POCKETS

H: 9" × L: 8" × W: 3"

Introducing the compact service technician's meter bag. Store your meters and your diagnostic and repair tools, and clip it onto any other VETO bag for convenient carrying. The MB also features a detachable rubber handle. Shoulder strap accessory is optional.

#### **MB2**

10 VERTICAL TOOL POCKETS // 2 METER POCKETS

**H:** 13" × **L:** 8" × **W:** 3"

Size matters!! The MB2 is a taller version of our MB bag and accommodates and protects taller meters, analyzers and repair tools. Rugged construction, roomy pockets, interior cushioning, heavy duty zippers, and a detachable rubber handle. Shoulder strap accessory is optional.