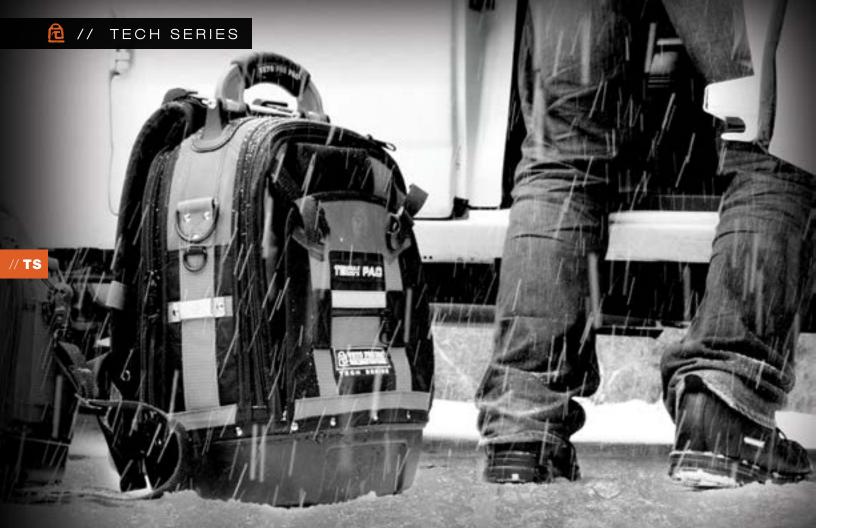

# **TECH PAC**

**56** TIERED POCKETS // **4** STORAGE PLATFORMS

**H:** 21.5" x **L:** 14.25" x **W:** 9.875"

The only backpack tool bag that stands upright thanks to its loadcentered, non-tipping platform. The TECH PAC offers hands-free mobility for hand tools, meters, accessories and mobile technology such as compact laptops and/or tablets.