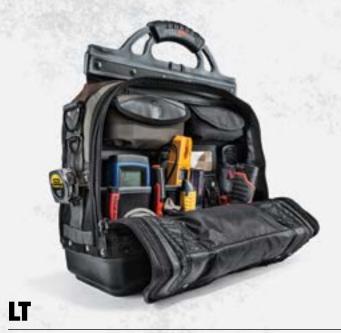

# LC

51 TIERED POCKETS // 6 ZIPPERED POCKETS

**H:** 19" x **L:** 13.5" x **W:** 9.5"

This compact tool bag is designed for technicians and tradesmen. It has the versatility to organize, store and protect a variety of hand tools, meters, and more.