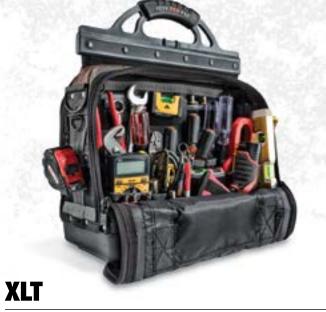

# MB

10 VERTICAL TOOL POCKETS // 2 METER POCKETS

H: 9" × L: 8" × W: 3"

Introducing the compact service technician's meter bag. Store your meters and your diagnostic and repair tools, and clip it onto any other VETO bag for convenient carrying. The MB also features a detachable rubber handle. Shoulder strap accessory is optional.

#### **MB2**

10 VERTICAL TOOL POCKETS // 2 METER POCKETS

**H:** 13" × **L:** 8" × **W:** 3"

Size matters!! The MB2 is a taller version of our MB bag and accommodates and protects taller meters, analyzers and repair tools. Rugged construction, roomy pockets, interior cushioning, heavy duty zippers, and a detachable rubber handle. Shoulder strap accessory is optional.

#### TP3

15 VERTICAL TOOL POCKETS // 1 METER POCKET **H:** 9.5" × **L:** 5.50" × **W:** 4.75"

Featuring 15 pockets in a variety of sizes, this compact service technician's pouch is designed to help get the job done quickly. The TP3 clips onto any VETO tool bag and has a detachable rubber handle. Shoulder strap accessory is optional.

20 VERTICAL TOOL POCKETS // 1 ELECTRICAL TAPE STRAP **H:** 9.5" × **L:** 7" × **W:** 4.75"

This is our most versatile service technician's pouch offering 20 pockets and storage space for meters, and diagnostic and repair tools. It easily attaches to any VETO bag's tape clip or D-rings, and like the TP3 and MB, it comes with a detachable rubber handle. Shoulder strap accessory is optional.