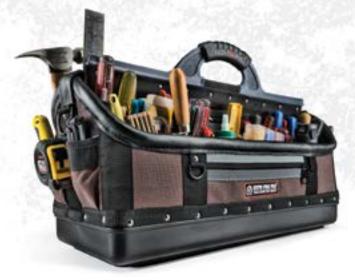

#### TOUGH. DURABLE. FUNCTIONAL.

VETO PRO PAC professionalgrade, industrial-strength tool bags are designed by tradesmen for tradesmen. By keeping your tools accessible, organized and protected, you're not wasting time searching for tools. You are keeping the focus where it should be—on the work. And that leads to a good day on the job.

Get a VETO, Get it Done.

# // ERGONOMIC DESIGN Comfortable, over-molded rubber grip and folding, hinged handle

#### // RUGGED CONSTRUCTION

Industrial strength double nylon stitching, PVC-impregnated 1800 denier body fabric, and oversized zippers

#### // MAXIMIZED STORAGE CAPACITY

Patented, sturdy center panel design for balanced weight distribution and vertical tiered tool pockets for easy identification and access

#### // MARINE-GRADE RIVETS

Built to stand up to the rigors of professional use

#### // DURABLE WATERPROOF BASE

3mm thick polypropylene

technicians better organization, increased productivity and great value. Whether you're working on a small job that requires just a few tools, or a large job that's got you walking long distances or lugging all your tools up a ladder, this system of bags is designed to work together to solve any jobsite challenges technicians might face.