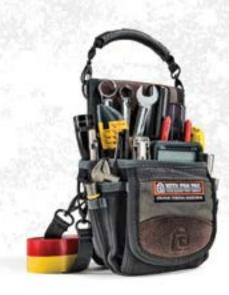

20 VERTICAL TOOL POCKETS // 1 ELECTRICAL TAPE STRAP **H:** 9.5" × **L:** 7" × **W:** 4.75"

This is our most versatile service technician's pouch offering 20 pockets and storage space for meters, and diagnostic and repair tools. It easily attaches to any VETO bag's tape clip or D-rings, and like the TP3 and MB, it comes with a detachable rubber handle. Shoulder strap accessory is optional.