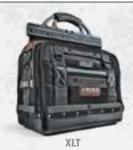

6 ZIPPERED POCKETS 32 TIERED POCKETS //

**H:** 20.25" × **L:** 16.5" × **W:** 7"

This mobile business laptop bag was designed with project and jobsite managers in mind. Store your laptop or tablet, paper files, and all the tools and accessories you need when you're on the jobsite or on the move.

58 TIERED POCKETS // 4 ZIPPERED POCKETS

**H:** 20.25" × **L:** 16.5" × **W:** 9.5"

A true hybrid laptop tool bag built to accommodate whatever kind of work order is on the books. Store your laptop or tablet, hand tools and meters, digital camera, safety glasses, calculator, and all the accessories that you need.