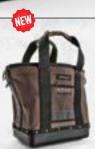

The NEW Veto Pro Pac Cargo Totes Series offers tradesmen the FIRST professional grade, rugged wide mouth Tote bags with Veto Pro Pac quality: 1800 Denier Nylon Fabric and our Classic Polypropylene Waterproof Base to protect your tools and equipment from the elements and keep the Cargo Totes upright and stable. The Cargo Totes are extremely versatile: A catch-all bag for raiding the van; a solution for miscellaneous clean up at the end of the day, and a rugged bag for outdoor and other activities on the weekend or after work.

#### CT-LC

4 TIERED POCKETS // 2 ZIPPERED POCKETS

**H:** 14.5" x **L:** 13.5" x **W:** 9.5"

This bag offers bulk carrying capacity with a rugged tote design and Veto Pro Pac's classic polypropylene weatherproof bottom, which allows quick and easy carrying/storage of bulk items from the truck to the jobsite or anywhere in between. Shoulder strap accessory is optional.