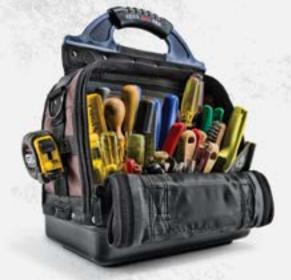

#### TP3

15 VERTICAL TOOL POCKETS // 1 METER POCKET **H:** 9.5" × **L:** 5.50" × **W:** 4.75"

Featuring 15 pockets in a variety of sizes, this compact service technician's pouch is designed to help get the job done quickly. The TP3 clips onto any VETO tool bag and has a detachable rubber handle. Shoulder strap accessory is optional.

20 VERTICAL TOOL POCKETS // 1 ELECTRICAL TAPE STRAP **H:** 9.5" × **L:** 7" × **W:** 4.75"

This is our most versatile service technician's pouch offering 20 pockets and storage space for meters, and diagnostic and repair tools. It easily attaches to any VETO bag's tape clip or D-rings, and like the TP3 and MB, it comes with a detachable rubber handle. Shoulder strap accessory is optional.