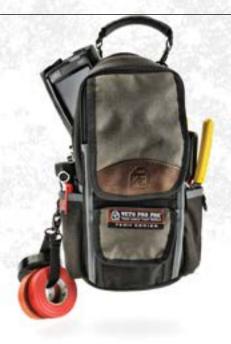

# **TECH PAC**

**56** TIERED POCKETS // **4** STORAGE PLATFORMS

**H:** 21.5" x **L:** 14.25" x **W:** 9.875"

The only backpack tool bag that stands upright thanks to its loadcentered, non-tipping platform. The TECH PAC offers hands-free mobility for hand tools, meters, accessories and mobile technology such as compact laptops and/or tablets.