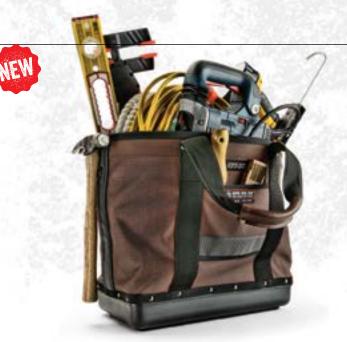

The NEW Veto Pro Pac Cargo Totes Series offers tradesmen the FIRST professional grade, rugged wide mouth Tote bags with Veto Pro Pac quality: 1800 Denier Nylon Fabric and our Classic Polypropylene Waterproof Base to protect your tools and equipment from the elements and keep the Cargo Totes upright and stable. The Cargo Totes are extremely versatile: A catch-all bag for raiding the van; a solution for miscellaneous clean up at the end of the day, and a rugged bag for outdoor and other activities on the weekend or after work.

#### CT-XL

5 TIERED POCKETS // 2 ZIPPERED POCKETS

**H:** 16.5" × **L:** 17" × **W:** 9.5"

The CT-XL has 40% more cargo storage than the CT-LC; it offers the ultimate bulk storage capacity for larger tools and accessories such as hammer drills, extension cords, boots, sawzalls, air hoses and even your pet labrador. Shoulder strap accessory is optional.