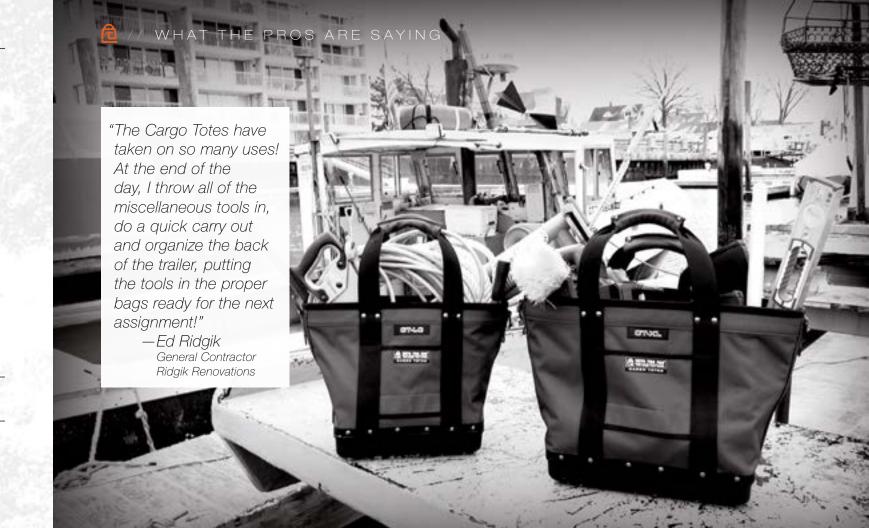

#### / WHAT THE PROS ARE SAYING

"The New VETO PRO PAC gets high marks for keeping tools organized, easily accessible, and in good working order."

- This Old House Magazine

"The VETO PRO PAC is the best tool organizer that I've seen. It has a list of features as long as your arm."

- Chris Green, Assistant Editor Fine Homebuilding Magazine

"These tool bags not only look tough, they are tough. I don't think you can break these organizing tool bags unless you try."

— Art Waldal Builder News Magazine

The NEW Veto Pro Pac Cargo Totes Series offers tradesmen the FIRST professional grade, rugged wide mouth Tote bags with Veto Pro Pac quality: 1800 Denier Nylon Fabric and our Classic Polypropylene Waterproof Base to protect your tools and equipment from the elements and keep the Cargo Totes upright and stable. The Cargo Totes are extremely versatile: A catch-all bag for raiding the van; a solution for miscellaneous clean up at the end of the day, and a rugged bag for outdoor and other activities on the weekend or after work.