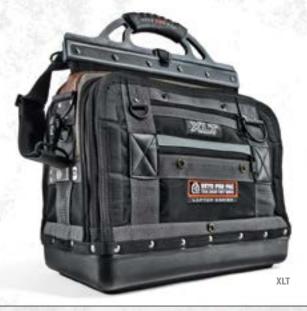

6 ZIPPERED POCKETS 32 TIERED POCKETS //

**H:** 20.25" × **L:** 16.5" × **W:** 7"

This mobile business laptop bag was designed with project and jobsite managers in mind. Store your laptop or tablet, paper files, and all the tools and accessories you need when you're on the jobsite or on the move.

58 TIERED POCKETS // 4 ZIPPERED POCKETS

**H:** 20.25" × **L:** 16.5" × **W:** 9.5"

A true hybrid laptop tool bag built to accommodate whatever kind of work order is on the books. Store your laptop or tablet, hand tools and meters, digital camera, safety glasses, calculator, and all the accessories that you need.