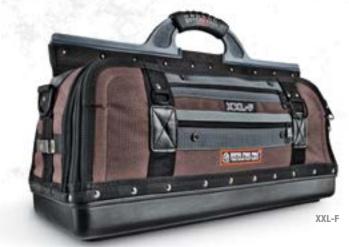

# XXL-F

47 TIERED POCKETS // 7 ZIPPERED POCKETS

**H:** 17" × **L:** 25.5" × **W:** 9.5"

This bag is the "soft side" version of the classic carpenter's wooden tool box. It stores longer tools like hand saws, framing squares, pry bars, framing hammers, etc., and offers ergonomic transportation and protection on and off the jobsite.