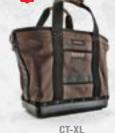

#### CT-XL

5 TIERED POCKETS // 2 ZIPPERED POCKETS

**H:** 16.5" × **L:** 17" × **W:** 9.5"

The CT-XL has 40% more cargo storage than the CT-LC; it offers the ultimate bulk storage capacity for larger tools and accessories such as hammer drills, extension cords, boots, sawzalls, air hoses and even your pet labrador. Shoulder strap accessory is optional.