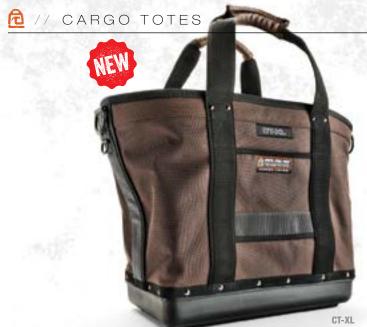

#### CT-XL

5 TIERED POCKETS // 2 ZIPPERED POCKETS

**H:** 16.5" × **L:** 17" × **W:** 9.5"

The CT-XL has 40% more cargo storage than the CT-LC; it offers the ultimate bulk storage capacity for larger tools and accessories such as hammer drills, extension cords, boots, sawzalls, air hoses and even your pet labrador. Shoulder strap accessory is optional.