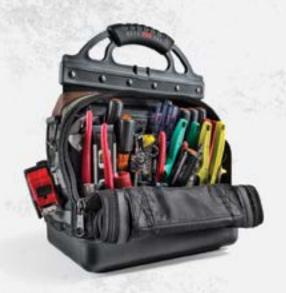

### **TECH LC**

53 TIERED POCKETS // 6 ZIPPERED POCKETS

**H:** 19" x **L:** 13.5" x **W:** 9.5"

This weatherproof and compact service technician's tool bag organizes, stores and protects hand tools, meters, a cordless drill and accessories making service time quicker and efficient. Grab and go.

# LC

51 TIERED POCKETS // 6 ZIPPERED POCKETS

**H:** 19" x **L:** 13.5" x **W:** 9.5"

This compact tool bag is designed for technicians and tradesmen. It has the versatility to organize, store and protect a variety of hand tools, meters, and more.