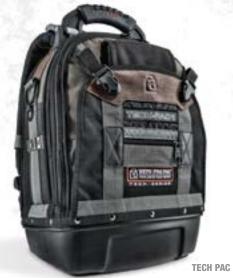

# **TECH PAC**

**56** TIERED POCKETS // **4** STORAGE PLATFORMS

**H:** 21.5" x **L:** 14.25" x **W:** 9.875"

The only backpack tool bag that stands upright thanks to its loadcentered, non-tipping platform. The TECH PAC offers hands-free mobility for hand tools, meters, accessories and mobile technology such as compact laptops and/or tablets.