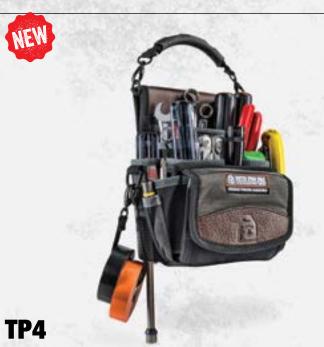

20 VERTICAL TOOL POCKETS // 1 ELECTRICAL TAPE STRAP **H:** 9.5" × **L:** 7" × **W:** 4.75"

This is our most versatile service technician's pouch offering 20 pockets and storage space for meters, and diagnostic and repair tools. It easily attaches to any VETO bag's tape clip or D-rings, and like the TP3 and MB, it comes with a detachable rubber handle. Shoulder strap accessory is optional.