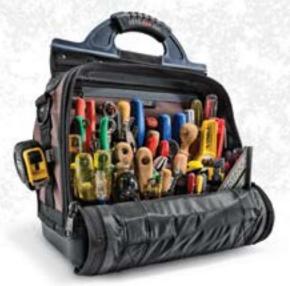

#### TP3

15 VERTICAL TOOL POCKETS // 1 METER POCKET **H:** 9.5" × **L:** 5.50" × **W:** 4.75"

Featuring 15 pockets in a variety of sizes, this compact service technician's pouch is designed to help get the job done quickly. The TP3 clips onto any VETO tool bag and has a detachable rubber handle. Shoulder strap accessory is optional.

20 VERTICAL TOOL POCKETS // 1 ELECTRICAL TAPE STRAP **H:** 9.5" × **L:** 7" × **W:** 4.75"

This is our most versatile service technician's pouch offering 20 pockets and storage space for meters, and diagnostic and repair tools. It easily attaches to any VETO bag's tape clip or D-rings, and like the TP3 and MB, it comes with a detachable rubber handle. Shoulder strap accessory is optional.