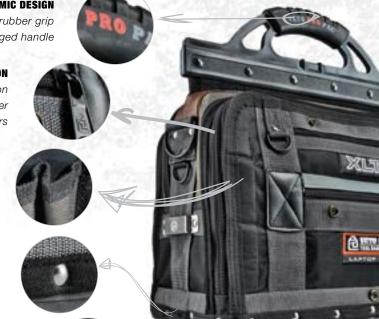

# // ERGONOMIC DESIGN Comfortable, over-molded rubber grip and folding, hinged handle

#### // RUGGED CONSTRUCTION

Industrial strength double nylon stitching, PVC-impregnated 1800 denier body fabric, and oversized zippers

#### // MAXIMIZED STORAGE CAPACITY

Patented, sturdy center panel design for balanced weight distribution and vertical tiered tool pockets for easy identification and access

#### // MARINE-GRADE RIVETS

Built to stand up to the rigors of professional use

#### // DURABLE WATERPROOF BASE

3mm thick polypropylene

technicians better organization, increased productivity and great value. Whether you're working on a small job that requires just a few tools, or a large job that's got you walking long distances or lugging all your tools up a ladder, this system of bags is designed to work together to solve any jobsite challenges technicians might face.