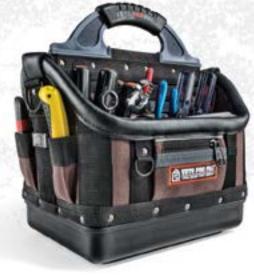

# MB

10 VERTICAL TOOL POCKETS // 2 METER POCKETS

H: 9" × L: 8" × W: 3"

Introducing the compact service technician's meter bag. Store your meters and your diagnostic and repair tools, and clip it onto any other VETO bag for convenient carrying. The MB also features a detachable rubber handle. Shoulder strap accessory is optional.

#### **MB2**

10 VERTICAL TOOL POCKETS // 2 METER POCKETS

**H:** 13" × **L:** 8" × **W:** 3"

Size matters!! The MB2 is a taller version of our MB bag and accommodates and protects taller meters, analyzers and repair tools. Rugged construction, roomy pockets, interior cushioning, heavy duty zippers, and a detachable rubber handle. Shoulder strap accessory is optional.