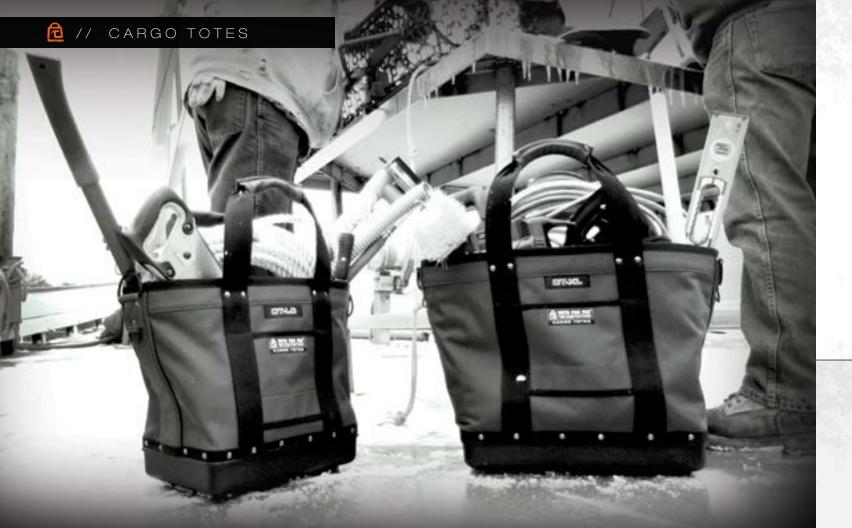

The NEW Veto Pro Pac Cargo Totes Series offers tradesmen the FIRST professional grade, rugged wide mouth Tote bags with Veto Pro Pac quality: 1800 Denier Nylon Fabric and our Classic Polypropylene Waterproof Base to protect your tools and equipment from the elements and keep the Cargo Totes upright and stable. The Cargo Totes are extremely versatile: A catch-all bag for raiding the van; a solution for miscellaneous clean up at the end of the day, and a rugged bag for outdoor and other activities on the weekend or after work.

#### CT-LC

4 TIERED POCKETS // 2 ZIPPERED POCKETS

**H:** 14.5" x **L:** 13.5" x **W:** 9.5"

This bag offers bulk carrying capacity with a rugged tote design and Veto Pro Pac's classic polypropylene weatherproof bottom, which allows quick and easy carrying/storage of bulk items from the truck to the jobsite or anywhere in between. Shoulder strap accessory is optional.

#### CT-XL

5 TIERED POCKETS // 2 ZIPPERED POCKETS

**H:** 16.5" × **L:** 17" × **W:** 9.5"

The CT-XL has 40% more cargo storage than the CT-LC; it offers the ultimate bulk storage capacity for larger tools and accessories such as hammer drills, extension cords, boots, sawzalls, air hoses and even your pet labrador. Shoulder strap accessory is optional.